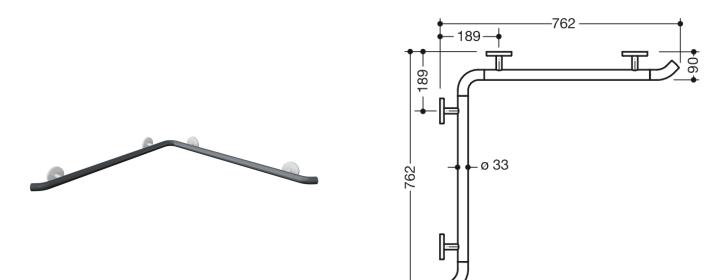

Dimensions in mm

Similar picture

## Properties

Shower grab rail System 800 K

- horizontal rails joined to form a right angle
- with 45° end bends facing the wall
- shower grab rail made of high-quality polyamide
- rails according to HEWI colour chart
- supports and roses made of high-quality polyamide in the HEWI colour 99 (pure white)
- with continuous, corrosion resistant steel core
- horizontal lengths 762 mm and 762 mm
- 90 mm deep, rail diameter 33 mm
- wall connection with discreet supports (diameter 18 mm) perpendicular to wall and flat roses
- rose diameter 80 mm, cap height 13 mm
- easy installation due to individually able fixing plates made of high-quality stainless steel for hanging the shower grab rail
- including non-corrosive HEWI fixing material
- Please note when using with hanging seats: Compatibility check required.
- A detailed list of possible combinations of hand rails, L-shaped rails and shower handrails with matching hanging seats can be found in our online catalogue in the download area of the respective product.